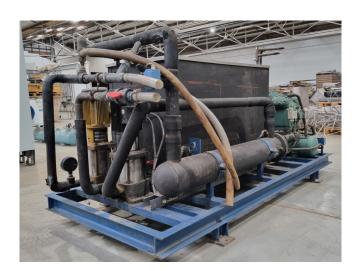

#### Used Bitzer 4N.20.2

Used Bitzer 4N-20.2 air cooled split chiller on Freon. Complete with a Bitzer 4N-20.2 semi-hermetic reciprocating compressor, water buffer tank, Bitzer F250H liquid receiver with a volume of 25 liter, Artec EFM 50 shell & tube as evaporator, Grundfos CR8-40 water pump, Grundfos CR8-50 water pump and a control panel with a Eliwell thermostat.