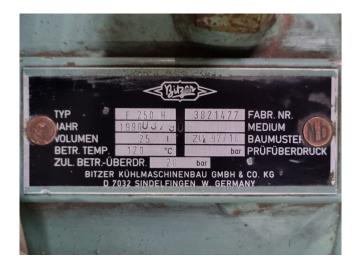

#### Used Bitzer 4N.20.2

Used Bitzer 4N-20.2 air cooled split chiller on Freon. Complete with a Bitzer 4N-20.2 semi-hermetic reciprocating compressor, water buffer tank, Bitzer F250H liquid receiver with a volume of 25 liter, Artec EFM 50 shell & tube as evaporator, Grundfos CR8-40 water pump, Grundfos CR8-50 water pump and a control panel with a Eliwell thermostat.