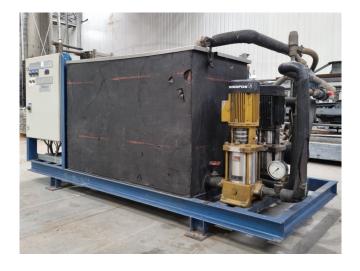

#### Used Bitzer 4N.20.2

Used Bitzer 4N-20.2 air cooled split chiller on Freon. Complete with a Bitzer 4N-20.2 semi-hermetic reciprocating compressor, water buffer tank, Bitzer F250H liquid receiver with a volume of 25 liter, Artec EFM 50 shell & tube as evaporator, Grundfos CR8-40 water pump, Grundfos CR8-50 water pump and a control panel with a Eliwell thermostat.