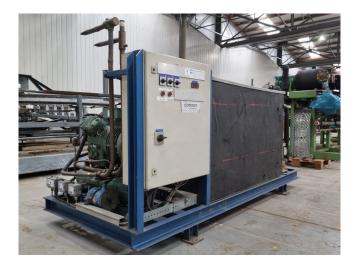

#### Used Bitzer 4N.20.2

Used Bitzer 4N-20.2 air cooled split chiller on Freon. Complete with a Bitzer 4N-20.2 semi-hermetic reciprocating compressor, water buffer tank, Bitzer F250H liquid receiver with a volume of 25 liter, Artec EFM 50 shell & tube as evaporator, Grundfos CR8-40 water pump, Grundfos CR8-50 water pump and a control panel with a Eliwell thermostat.