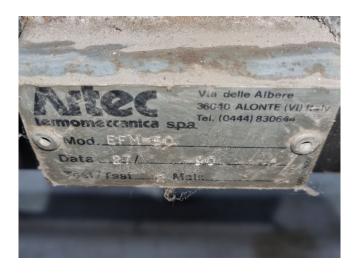

#### Used Bitzer 4N.20.2

Used Bitzer 4N-20.2 air cooled split chiller on Freon. Complete with a Bitzer 4N-20.2 semi-hermetic reciprocating compressor, water buffer tank, Bitzer F250H liquid receiver with a volume of 25 liter, Artec EFM 50 shell & tube as evaporator, Grundfos CR8-40 water pump, Grundfos CR8-50 water pump and a control panel with a Eliwell thermostat.