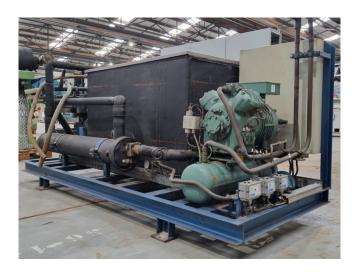

#### Used Bitzer 4N.20.2

Used Bitzer 4N-20.2 air cooled split chiller on Freon. Complete with a Bitzer 4N-20.2 semi-hermetic reciprocating compressor, water buffer tank, Bitzer F250H liquid receiver with a volume of 25 liter, Artec EFM 50 shell & tube as evaporator, Grundfos CR8-40 water pump, Grundfos CR8-50 water pump and a control panel with a Eliwell thermostat.