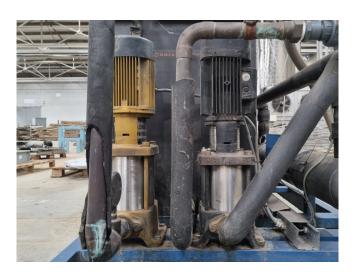

#### Used Bitzer 4N.20.2

Used Bitzer 4N-20.2 air cooled split chiller on Freon. Complete with a Bitzer 4N-20.2 semi-hermetic reciprocating compressor, water buffer tank, Bitzer F250H liquid receiver with a volume of 25 liter, Artec EFM 50 shell & tube as evaporator, Grundfos CR8-40 water pump, Grundfos CR8-50 water pump and a control panel with a Eliwell thermostat.