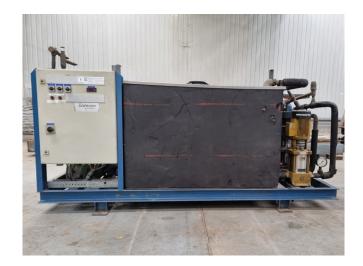

#### Used Bitzer 4N.20.2

Used Bitzer 4N-20.2 air cooled split chiller on Freon. Complete with a Bitzer 4N-20.2 semi-hermetic reciprocating compressor, water buffer tank, Bitzer F250H liquid receiver with a volume of 25 liter, Artec EFM 50 shell & tube as evaporator, Grundfos CR8-40 water pump, Grundfos CR8-50 water pump and a control panel with a Eliwell thermostat.