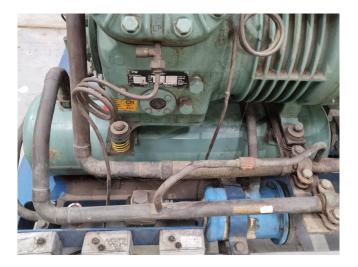

#### Used Bitzer 4N.20.2

Used Bitzer 4N-20.2 air cooled split chiller on Freon. Complete with a Bitzer 4N-20.2 semi-hermetic reciprocating compressor, water buffer tank, Bitzer F250H liquid receiver with a volume of 25 liter, Artec EFM 50 shell & tube as evaporator, Grundfos CR8-40 water pump, Grundfos CR8-50 water pump and a control panel with a Eliwell thermostat.