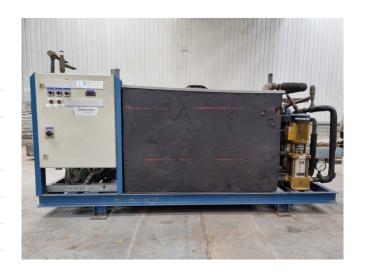

#### Used Bitzer 4N.20.2

Used Bitzer 4N-20.2 air cooled split chiller on Freon. Complete with a Bitzer 4N-20.2 semi-hermetic reciprocating compressor, water buffer tank, Bitzer F250H liquid receiver with a volume of 25 liter, Artec EFM 50 shell & tube as evaporator, Grundfos CR8-40 water pump, Grundfos CR8-50 water pump and a control panel with a Eliwell thermostat.