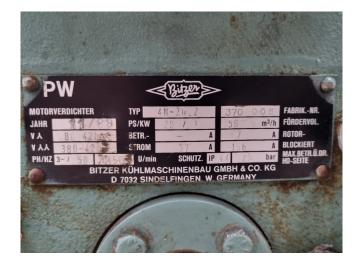

#### Used Bitzer 4N.20.2

Used Bitzer 4N-20.2 air cooled split chiller on Freon. Complete with a Bitzer 4N-20.2 semi-hermetic reciprocating compressor, water buffer tank, Bitzer F250H liquid receiver with a volume of 25 liter, Artec EFM 50 shell & tube as evaporator, Grundfos CR8-40 water pump, Grundfos CR8-50 water pump and a control panel with a Eliwell thermostat.