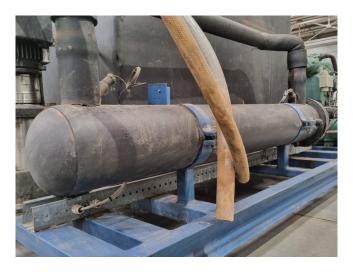

#### Used Bitzer 4N.20.2

Used Bitzer 4N-20.2 air cooled split chiller on Freon. Complete with a Bitzer 4N-20.2 semi-hermetic reciprocating compressor, water buffer tank, Bitzer F250H liquid receiver with a volume of 25 liter, Artec EFM 50 shell & tube as evaporator, Grundfos CR8-40 water pump, Grundfos CR8-50 water pump and a control panel with a Eliwell thermostat.