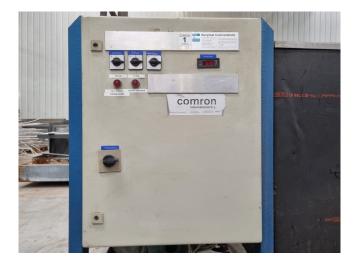

#### Used Bitzer 4N.20.2

Used Bitzer 4N-20.2 air cooled split chiller on Freon. Complete with a Bitzer 4N-20.2 semi-hermetic reciprocating compressor, water buffer tank, Bitzer F250H liquid receiver with a volume of 25 liter, Artec EFM 50 shell & tube as evaporator, Grundfos CR8-40 water pump, Grundfos CR8-50 water pump and a control panel with a Eliwell thermostat.