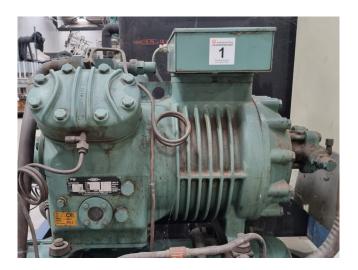

#### Used Bitzer 4N.20.2

Used Bitzer 4N-20.2 air cooled split chiller on Freon. Complete with a Bitzer 4N-20.2 semi-hermetic reciprocating compressor, water buffer tank, Bitzer F250H liquid receiver with a volume of 25 liter, Artec EFM 50 shell & tube as evaporator, Grundfos CR8-40 water pump, Grundfos CR8-50 water pump and a control panel with a Eliwell thermostat.