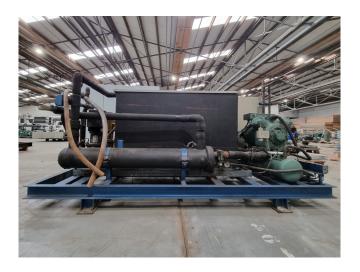

#### Used Bitzer 4N.20.2

Used Bitzer 4N-20.2 air cooled split chiller on Freon. Complete with a Bitzer 4N-20.2 semi-hermetic reciprocating compressor, water buffer tank, Bitzer F250H liquid receiver with a volume of 25 liter, Artec EFM 50 shell & tube as evaporator, Grundfos CR8-40 water pump, Grundfos CR8-50 water pump and a control panel with a Eliwell thermostat.