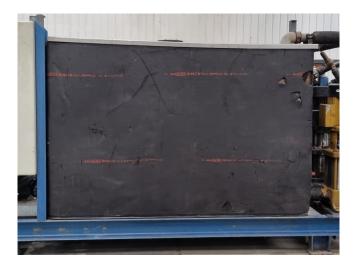

#### Used Bitzer 4N.20.2

Used Bitzer 4N-20.2 air cooled split chiller on Freon. Complete with a Bitzer 4N-20.2 semi-hermetic reciprocating compressor, water buffer tank, Bitzer F250H liquid receiver with a volume of 25 liter, Artec EFM 50 shell & tube as evaporator, Grundfos CR8-40 water pump, Grundfos CR8-50 water pump and a control panel with a Eliwell thermostat.