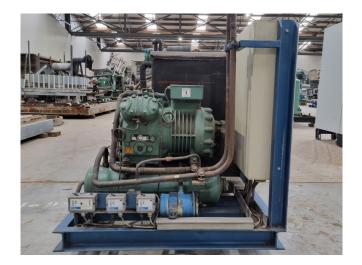

#### Used Bitzer 4N.20.2

Used Bitzer 4N-20.2 air cooled split chiller on Freon. Complete with a Bitzer 4N-20.2 semi-hermetic reciprocating compressor, water buffer tank, Bitzer F250H liquid receiver with a volume of 25 liter, Artec EFM 50 shell & tube as evaporator, Grundfos CR8-40 water pump, Grundfos CR8-50 water pump and a control panel with a Eliwell thermostat.